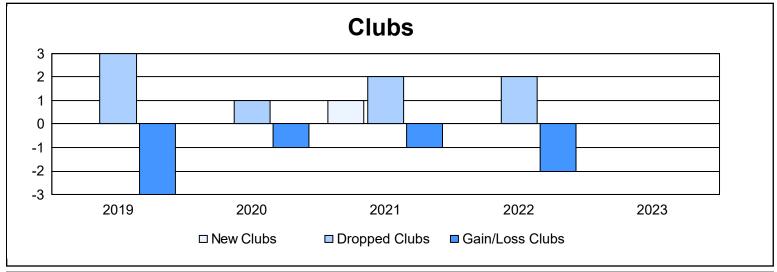

District 14 M As of June 2023 Cumulative

| Year      | New<br>Clubs | Dropped<br>Clubs | Gain/<br>Loss<br>Clubs | New<br>Members | Charter<br>Members | Reinstate<br>Members | Transfer<br>Members | Total<br>Member<br>Added | Total<br>Members<br>Dropped | Gain/<br>Loss<br>Members |
|-----------|--------------|------------------|------------------------|----------------|--------------------|----------------------|---------------------|--------------------------|-----------------------------|--------------------------|
| 2018-2019 | 0            | 3                | -3                     | 86             | 3                  | 4                    | 5                   | 98                       | 177                         | -79                      |
| 2019-2020 | 0            | 1                | -1                     | 66             | 1                  | 8                    | 0                   | 75                       | 106                         | -31                      |
| 2020-2021 | 1            | 2                | -1                     | 77             | 24                 | 1                    | 5                   | 107                      | 141                         | -34                      |
| 2021-2022 | 0            | 2                | -2                     | 93             | 1                  | 9                    | 10                  | 113                      | 132                         | -19                      |
| 2022-2023 | 0            | 0                | 0                      | 92             | 0                  | 1                    | 0                   | 93                       | 87                          | 6                        |
| Average   | 0            | 2                | -1                     | 83             | 6                  | 5                    | 4                   | 97                       | 129                         | -31                      |